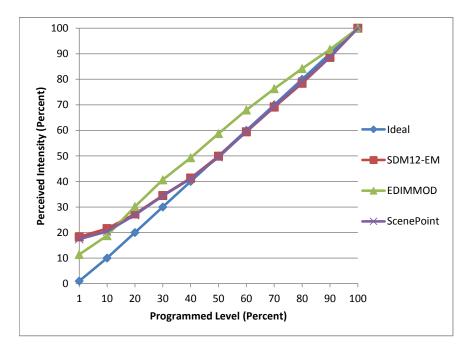

t |
|-------------------------------------|----------|---------|------------|
| Pass/Fail                           | Pass     | Pass    | Pass       |
| Best-Fit Power Profile:             |          |         |            |
| Minimum ON                          | 5        | 1       | 5          |
| Maximum ON                          | 93       | 89      | 93         |
| Adjust                              | 100      | 100     | 100        |
| Light Output Range (vs. non-dimmed) |          |         |            |
| Maximum (Perceived)                 | 95.6%    | 95.0%   | 95.2%      |
| Minimum (Perceived)                 | 17.5%    | 10.8%   | 16.6%      |
| Minimum (Measured)                  | 3.1%     | 1.2%    | 2.7%       |

## Linearity Curves (Best-fit Power Profile Applied):



## **Observations:**

Buzzing occurs when less than 100% on forward phase Recommend Reverse Phase

bgk